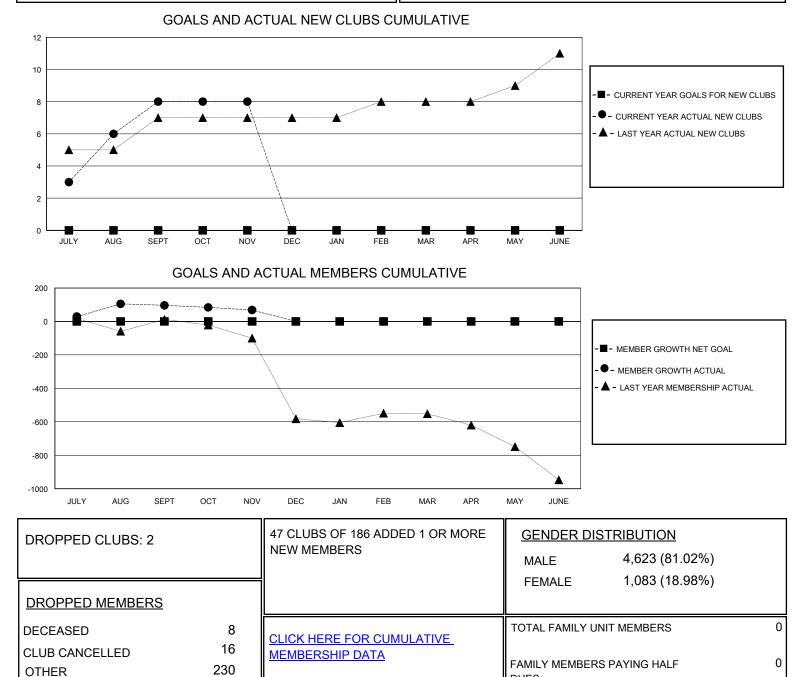

## MONTHLY MEMBERSHIP PROGRESS REPORT

District 324 A

Results as of: 11/30/2024

| GMT:                  |               |           |               |                       |                        |                         | GMT CA                                             |
|-----------------------|---------------|-----------|---------------|-----------------------|------------------------|-------------------------|----------------------------------------------------|
| Clubs                 |               |           |               | Members               |                        |                         |                                                    |
| RESULTS FOR 2024-2025 |               |           |               | RESULTS FOR 2024-2025 |                        |                         |                                                    |
| QUARTER               | NEW CLUB GOAL | NEW CLUBS | DROPPED CLUBS | QUARTER               | BER GROWTH NET<br>GOAL | MEMBER GROWTH<br>ACTUAL | DROPPED<br>MEMBERS ACTUAL<br>(including transfers) |
| JULY/AUG/SEPT         | 0             | 8         | 2             | JULY/AUG/SEPT         | 0                      | 313                     | 201                                                |
| OCT/NOV/DEC           | 0             | 0         | 0             | OCT/NOV/DEC           | 0                      | 56                      | 54                                                 |
| JAN/FEB/MAR           | 0             | 0         | 0             | JAN/FEB/MAR           | 0                      | 0                       | 0                                                  |
| APR/MAY/JUNE          | 0             | 0         | 0             | APR/MAY/JUNE          | 0                      | 0                       | 0                                                  |